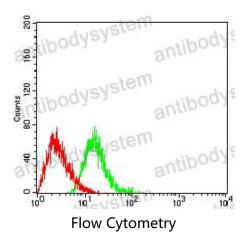

## Data Image

Flow cytometric analysis of HL-60 cells using CD289 mouse mAb (green) and negative control (red).