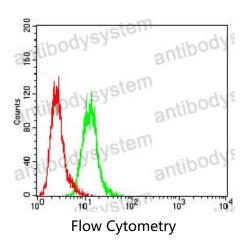

## Data Image

mouse mAb (green) and negative control (red).

Flow cytometric analysis of Hela cells using CYLD