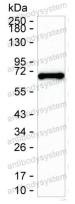

## Data Image

Western blot

Result: RHJ63103 can detect human IL23A by Western blotting.