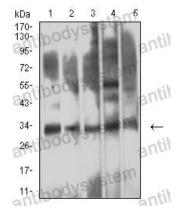

## Data Image

Flow Cytometry

Western blot

Flow cytometric analysis of HL-60 cells using CD354 mouse mAb (green) and negative control (red).

Western blot analysis using CD354 mouse mAb against HepG2 (1), COS7 (2), A549 (3), SPC-A-1 (4), and C6 (5) cell lysate.