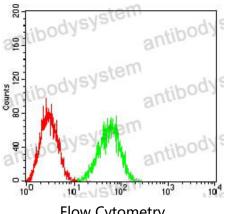

## Data Image

Flow Cytometry

Western blot

Flow cytometric analysis of HL-60 cells using CD354 mouse mAb (green) and negative control (red).

Western blot analysis using CD354 mouse mAb against HepG2 (1), COS7 (2), A549 (3), SPC-A-1 (4), and C6 (5) cell lysate.