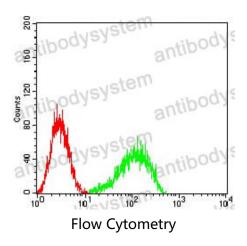

## Data Image

Flow cytometric analysis of HL-60 cells using CD354 mouse mAb (green) and negative control (red).