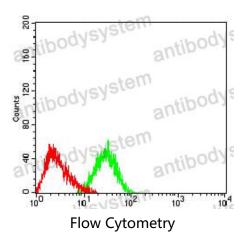

## Data Image

Flow cytometric analysis of HL-60 cells using CD248 mouse mAb (green) and negative control (red).