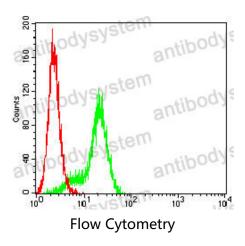

## Data Image

Flow cytometric analysis of HepG2 cells using CD360 mouse mAb (green) and negative control (red).