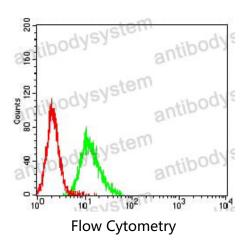

## Data Image

Flow cytometric analysis of K562 cells using CD360 mouse mAb (green) and negative control (red).