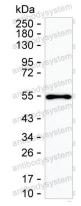

## Data Image

Western blot

Result: RHJ59402 can detect human IL21 by Western blotting.