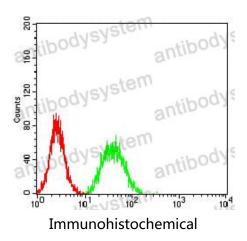

## Data Image

Immunohistochemical analysis of paraffinembedded human Hela tissues using CDCP1 mouse mAb with DAB staining.