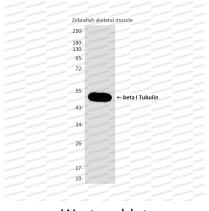

## Data Image

Western blot analysis of beta I Tubulin in Zebrafish skeletal muscle lysates using beta I Tubulin antibody.