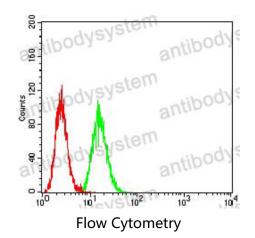

## Data Image

Flow cytometric analysis of Hela cells using ATG5 mouse mAb (green) and negative control (red).