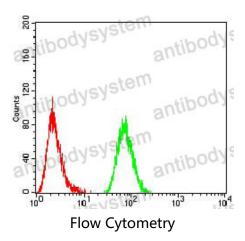

## Data Image

Flow cytometric analysis of HeLa cells using FOXP3 mouse mAb (green) and negative control (red).