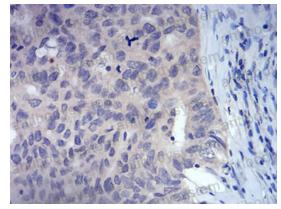

Immunohistochemical

Immunohistochemical analysis of paraffinembedded human ovarian cancer tissues using FOXP3 mouse mAb with DAB staining.

Immunohistochemical

Immunohistochemical analysis of paraffinembedded Rabbit spinal cord using FOXP3 mouse mAb with DAB staining.