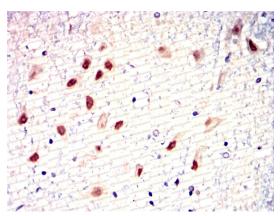

Immunohistochemical analysis of paraffinembedded Rabbit cerebellum using FOXP3 mouse mAb with DAB staining.

Western blot

Western blot analysis using FOXP3 mouse mAb against C2C12(1) Hela(2)Jurkat(3) cell lysate.