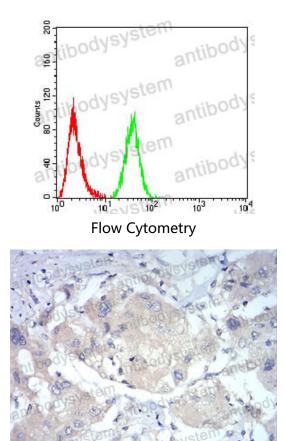

## Data Image

Flow cytometric analysis of HeLa cells using FOXP3 mouse mAb (green) and negative control (red).

Immunohistochemical analysis of paraffinembedded human liver cancer tissues using FOXP3 mouse mAb with DAB staining.