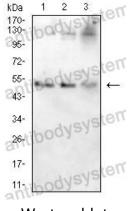

Immunohistochemical analysis of paraffinembedded Rabbit cerebellum using FOXP3 mouse mAb with DAB staining.

Western blot

Western blot analysis using FOXP3 mouse mAb against C2C12(1) Hela(2)Jurkat(3) cell lysate.