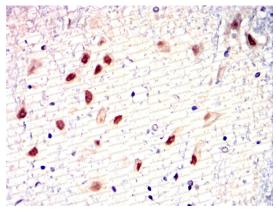

Immunohistochemical

Immunohistochemical analysis of paraffinembedded human ovarian cancer tissues using FOXP3 mouse mAb with DAB staining.

Immunohistochemical

Immunohistochemical analysis of paraffinembedded Rabbit spinal cord using FOXP3 mouse mAb with DAB staining.

Immunohistochemical

Immunohistochemical analysis of paraffinembedded Rabbit spinal cord using FOXP3 mouse mAb with DAB staining.

 $\bigtriangledown$ 

**Recombinant Proteins & Antibodies** 

Immunohistochemical