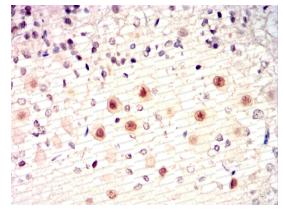

Immunohistochemical analysis of paraffinembedded Rabbit cerebellum using FOXP3 mouse mAb with DAB staining.

Western blot

Western blot analysis using FOXP3 mouse mAb against C2C12(1) Hela(2)Jurkat(3) cell lysate.