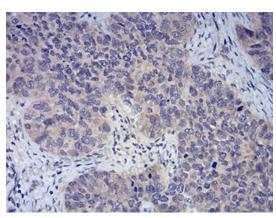

Immunohistochemical

Immunohistochemical

Immunohistochemical analysis of paraffinembedded human cervical cancer tissues using FOXP3 mouse mAb with DAB staining.

 $\square$ 

Recombinant Proteins & Antibodies