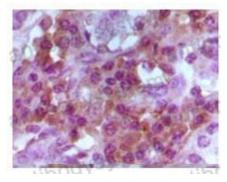

Immunohistochemical analysis of paraffinembedded human lymphocyto tissue, showing cytoplasmic and nuclear localization using Foxp3 mouse mAb with DAB staining.