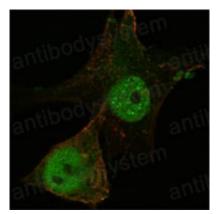

## Data Image

**Immunofluorescence** 

Confocal Immunofluorescence analysis of PANC-1 cells using FOXP3 mouse mAb (green). Red: Actin filaments have been labeled with Alexa Fluor-555 phalloidin.

**Immunohistochemical** 