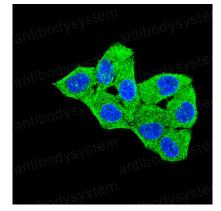

Immunofluorescence analysis of Hela cells using TLR10 mouse mAb (green). Blue: DRAQ5 fluorescent DNA dye. Red: Actin filaments have been labeled with Alexa Fluor- 555 phalloidin.

Immunofluorescence