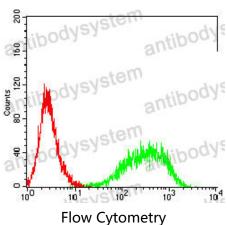

## Data Image

Flow cytometric analysis of Jurkat cells using TLR10 mouse mAb (green) and negative control (red).

Flow cytometric analysis of HL-60 cells using TLR10 mouse mAb (green) and negative control (red).