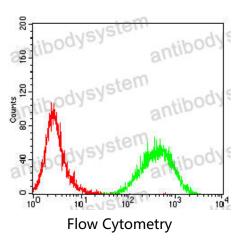

## Data Image

Flow cytometric analysis of Jurkat cells using TLR10 mouse mAb (green) and negative control (red).

Flow cytometric analysis of HL-60 cells using TLR10 mouse mAb (green) and negative control (red).