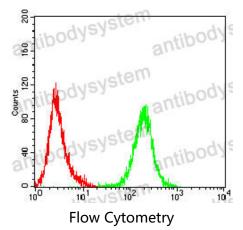

## Data Image

Flow cytometric analysis of Hela cells using CD273 mouse mAb (green) and negative control (red).

Flow cytometric analysis of Jurkat cells using CD273 mouse mAb (green) and negative control (red).