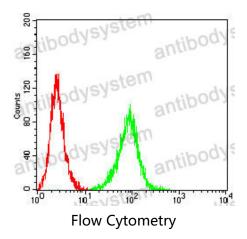

### Recombinant Proteins & Antibodies

Flow cytometric analysis of K562 cells using CD273 mouse mAb (green) and negative control (red).