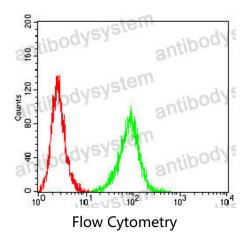

## Data Image

Flow cytometric analysis of Hela cells using CD273 mouse mAb (green) and negative control (red).

Flow cytometric analysis of Jurkat cells using CD273 mouse mAb (green) and negative control (red).