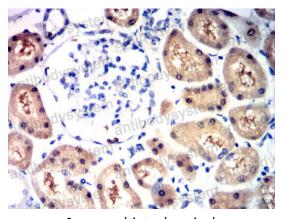

Immunohistochemical

Immunohistochemical analysis of paraffinembedded human baldder cancer tissues using HIF2a mouse mAb with DAB staining.

Immunohistochemical

Immunohistochemical analysis of paraffinembedded human kidney tissues using HIF2a mouse mAb with DAB staining.

### Recombinant Proteins & Antibodies

Immunohistochemical

Immunohistochemical analysis of paraffinembedded human kidney tissues using HIF2a mouse mAb with DAB staining.