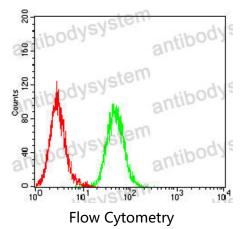

## Data Image

Flow cytometric analysis of Hela cells using HIF2a mouse mAb (green) and negative control (red).

Flow cytometric analysis of HepG2 cells using HIF2a mouse mAb (green) and negative control (red).