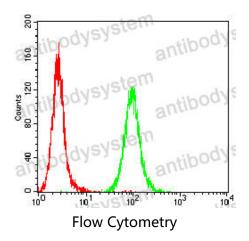

## Data Image

Flow cytometric analysis of Hela cells using HIF2a mouse mAb (green) and negative control (red).

Flow cytometric analysis of HepG2 cells using HIF2a mouse mAb (green) and negative control (red).