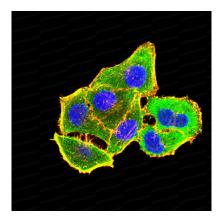

#### Recombinant Proteins & Antibodies

Immunofluorescence

Immunofluorescence analysis of Hela cells using HIF2a mouse mAb (green). Blue: DRAQ5 fluorescent DNA dye. Red: Actin filaments have been labeled with Alexa Fluor- 555 phalloidin.