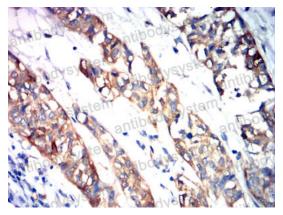

Immunohistochemical

Immunohistochemical analysis of paraffinembedded human baldder cancer tissues using HIF2a mouse mAb with DAB staining.

Immunohistochemical

Immunohistochemical analysis of paraffinembedded human kidney tissues using HIF2a mouse mAb with DAB staining.

### Recombinant Proteins & Antibodies

Immunohistochemical

Immunohistochemical analysis of paraffinembedded human kidney tissues using HIF2a mouse mAb with DAB staining.