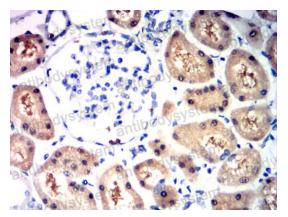

Immunohistochemical

Immunohistochemical analysis of paraffinembedded human baldder cancer tissues using HIF2a mouse mAb with DAB staining.

Immunohistochemical

Immunohistochemical analysis of paraffinembedded human kidney tissues using HIF2a mouse mAb with DAB staining.

### Recombinant Proteins & Antibodies

Immunohistochemical

Immunohistochemical analysis of paraffinembedded human kidney tissues using HIF2a mouse mAb with DAB staining.