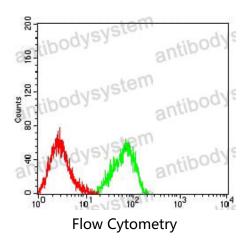

## Data Image

Flow cytometric analysis of HL-60 cells using CD158D mouse mAb (green) and negative control (red).