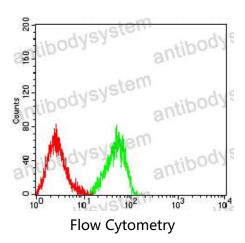

## Data Image

Flow cytometric analysis of HL-60 cells using CD158D mouse mAb (green) and negative control (red).

order@antibodysystem.com