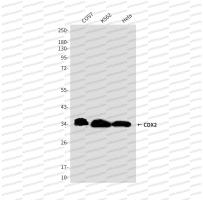

## Recombinant Proteins & Antibodies

Western blot

Western blot analysis of CDX2 in Hela, COS7 and K562 lysates using CDX2 antibody.