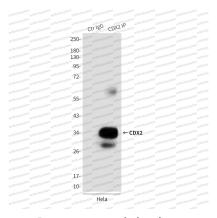

## Data Image

Immunofluorescence

Immunocytochemistry analysis of CDX2 in Hela using CDX2 antibody.

Immunoprecipitation

Immunoprecipitation analysis of CDX2 in Hela lysates using CDX2 antibody.