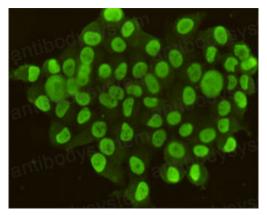

## Data Image

Immunofluorescence

Immunocytochemistry analysis of CDX2 in Hela using CDX2 antibody.

Immunoprecipitation

Immunoprecipitation analysis of CDX2 in Hela lysates using CDX2 antibody.