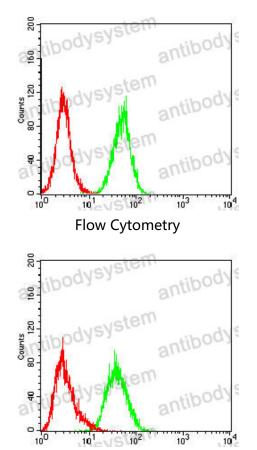

## Data Image

Flow Cytometry

Flow cytometric analysis of SK-OV-3 cells using CDX2 mouse mAb (green) and negative control (red).

Flow cytometric analysis of Jurkat cells using CDX2 mouse mAb (green) and negative control (red).