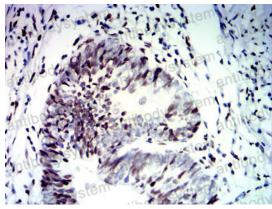

**Recombinant Proteins & Antibodies** 

Immunohistochemical

Immunohistochemical analysis of paraffinembedded human bladder Cancer tissues using CDX2 mouse mAb with DAB staining.

Immunohistochemical

Immunohistochemical analysis of paraffinembedded human rectal cancer tissues using CDX2 mouse mAb with DAB staining.