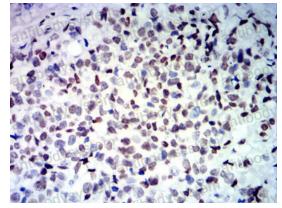

**Recombinant Proteins & Antibodies** 

Immunohistochemical

Immunohistochemical analysis of paraffinembedded human bladder Cancer tissues using CDX2 mouse mAb with DAB staining.

Immunohistochemical

Immunohistochemical analysis of paraffinembedded human rectal cancer tissues using CDX2 mouse mAb with DAB staining.