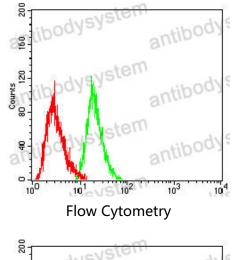

## Data Image

Flow cytometric analysis of THP-1 cells using CDX2 mouse mAb (green) and negative control (red).

Flow cytometric analysis of SK-OV-3 cells using CDX2 mouse mAb (green) and negative control (red).