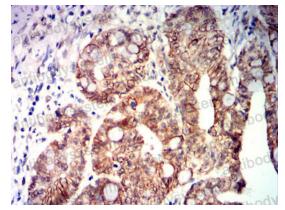

Immunohistochemical

Immunohistochemical analysis of paraffinembedded human rectal cancer tissues using CDX2 mouse mAb with DAB staining.

 $\mathbf{\nabla}$ 

Recombinant Proteins & Antibodies

Immunohistochemical

Immunohistochemical analysis of paraffinembedded human rectal cancer tissues using CDX2 mouse mAb with DAB staining.