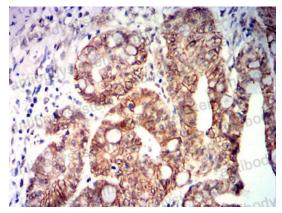

Immunohistochemical

Immunohistochemical analysis of paraffinembedded human rectal cancer tissues using CDX2 mouse mAb with DAB staining.

 $\mathbf{\nabla}$ 

Recombinant Proteins & Antibodies

Immunohistochemical

Immunohistochemical analysis of paraffinembedded human rectal cancer tissues using CDX2 mouse mAb with DAB staining.