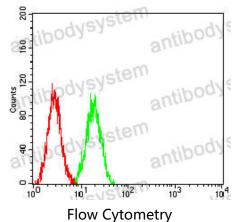

## Data Image

Flow cytometric analysis of THP-1 cells using CDX2 mouse mAb (green) and negative control (red).

Flow cytometric analysis of SK-OV-3 cells using CDX2 mouse mAb (green) and negative control (red).