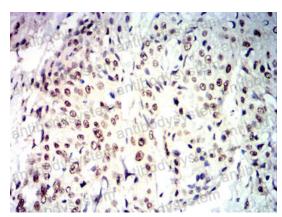

Recombinant Proteins & Antibodies

Flow cytometric analysis of Jurkat cells using CDX2 mouse mAb (green) and negative control (red).

Immunohistochemical

Immunohistochemical analysis of paraffinembedded human esophageal cancer tissues using CDX2 mouse mAb with DAB staining.

Immunohistochemical

Immunohistochemical analysis of paraffinembedded human rectal cancer tissues using CDX2 mouse mAb with DAB staining.

 $\mathbf{\nabla}$ 

Recombinant Proteins & Antibodies

Immunohistochemical

Immunohistochemical analysis of paraffinembedded human rectal cancer tissues using CDX2 mouse mAb with DAB staining.