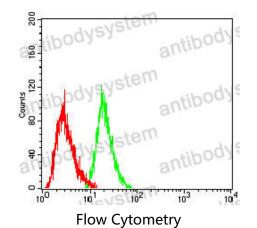

Recombinant Proteins & Antibodies

Flow cytometric analysis of Jurkat cells using CDX2 mouse mAb (green) and negative control (red).

Immunohistochemical

Immunohistochemical analysis of paraffinembedded human esophageal cancer tissues using CDX2 mouse mAb with DAB staining.