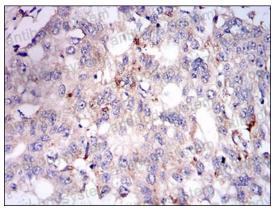

## Data Image

**Immunohistochemical** 

Immunohistochemical analysis of paraffinembedded human liver cancer tissues using PLIN2 mouse mAb with DAB staining.

**Immunohistochemical** 

Immunohistochemical analysis of paraffinembedded human esophageal cancer tissues using PLIN2 mouse mAb with DAB staining.