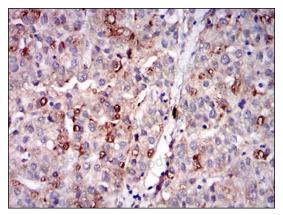

## Data Image

**Immunohistochemical** 

Immunohistochemical analysis of paraffinembedded human liver cancer tissues using PLIN2 mouse mAb with DAB staining.

**Immunohistochemical** 

Immunohistochemical analysis of paraffinembedded human esophageal cancer tissues using PLIN2 mouse mAb with DAB staining.