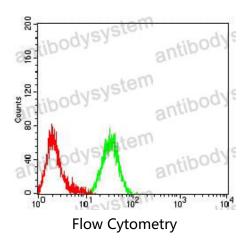

## Data Image

Flow cytometric analysis of Raji cells using CD268 mouse mAb (green) and negative control (red).