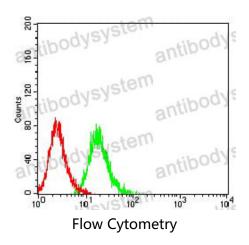

## Data Image

Flow cytometric analysis of HL-60 cells using CD101 mouse mAb (green) and negative control (red).