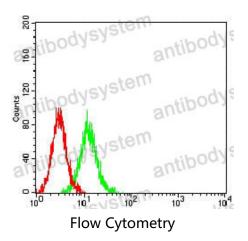

## Data Image

Flow cytometric analysis of K562 cells using CD100 mouse mAb (green) and negative control (red).

Flow cytometric analysis of Ramos cells using CD100 mouse mAb (green) and negative control (red).