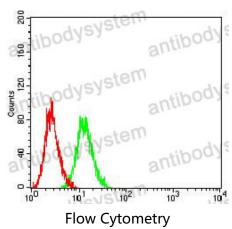

## Data Image

Flow cytometric analysis of K562 cells using CD100 mouse mAb (green) and negative control (red).

Flow cytometric analysis of Ramos cells using CD100 mouse mAb (green) and negative control (red).