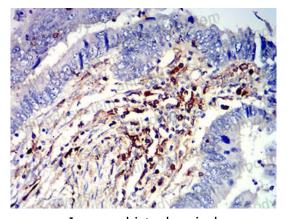

Immunohistochemical analysis of paraffinembedded human rectum cancer tissues using CD100 mouse mAb with DAB staining.

**Immunohistochemical** 