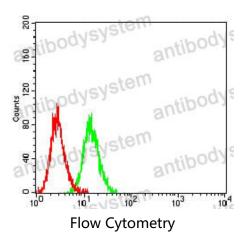

## Data Image

Flow cytometric analysis of Ramos cells using CD112 mouse mAb (green) and negative control (red).