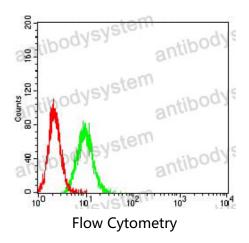

## Data Image

Flow cytometric analysis of K562 cells using LILRA3 mouse mAb (green) and negative control (red).