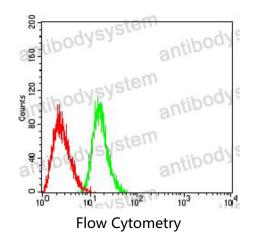

## Data Image

Flow cytometric analysis of HL-60 cells using CD301 mouse mAb (green) and negative control (red).