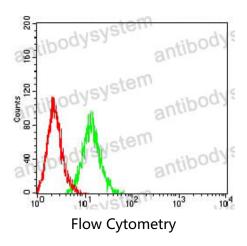

## Data Image

Flow cytometric analysis of \*\*\* cells using Hela mouse mAb (green) and negative control (red).