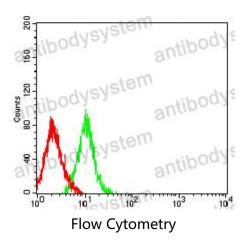

## Data Image

Flow cytometric analysis of HL-60 cells using BTLA mouse mAb (green) and negative control (red).