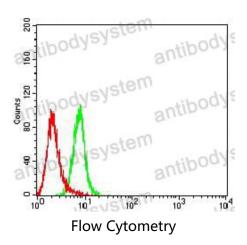

## Data Image

Flow cytometric analysis of Hela cells using BTLA mouse mAb (green) and negative control (red).