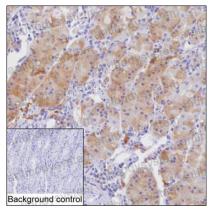

## Data Image

**Immunohistochemical** 

IHC-P analysis of stomach tissue by CXCL17 antibody (RHJ09501). IHC-P was performed using sections of the formalin-fixed paraffin-embedded stomach tissue;Result: Glandular cells are positively stained at the cytoplasm.