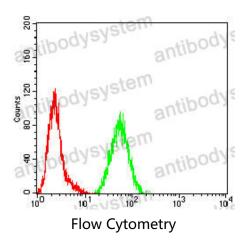

## Data Image

Flow cytometric analysis of Hela cells using LILRA6 mouse mAb (green) and negative control (red).