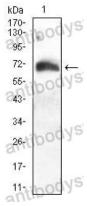

## Data Image

Western blot

Western blot analysis using ATG16L1 mouse mAb against Hela (1) cell lysate.