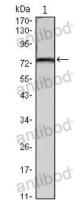

Western blot

Western blot analysis using KLHL22 mouse mAb against mouse brain tissues lysate.