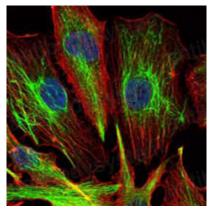

## Data Image

Immunofluorescence

Immunofluorescence analysis of U251 cells using KLHL22 mouse mAb (green). Blue: DRAQ5 fluorescent DNA dye. Red: Actin filaments have been labeled with Alexa Fluor-555 phalloidin.