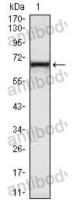

## Data Image

Western blot

Western blot analysis using KLHL12 mouse mAb against Hela (1) cell lysate.