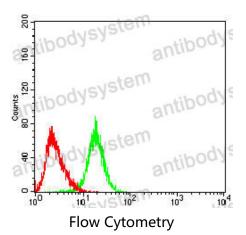

## Data Image

Flow cytometric analysis of Raji cells using SV2C mouse mAb (green) and negative control (red).

Immunofluorescence

Immunofluorescence analysis of Hela cells using SV2C mouse mAb (green). Blue: DRAQ5 fluorescent DNA dye. Red: Actin filaments have been labeled with Alexa Fluor- 555 phalloidin.