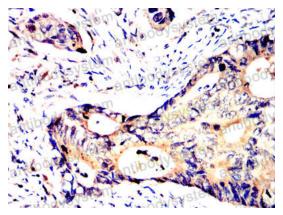

## Recombinant Proteins & Antibodies

Immunohistochemical

Immunohistochemical analysis of paraffinembedded human rectal cancer tissues using SV2C mouse mAb with DAB staining.