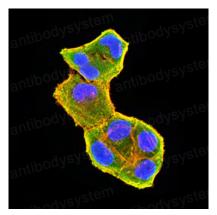

## Data Image

Flow cytometric analysis of Raji cells using SV2C mouse mAb (green) and negative control (red).

Immunofluorescence

Immunofluorescence analysis of Hela cells using SV2C mouse mAb (green). Blue: DRAQ5 fluorescent DNA dye. Red: Actin filaments have been labeled with Alexa Fluor- 555 phalloidin.