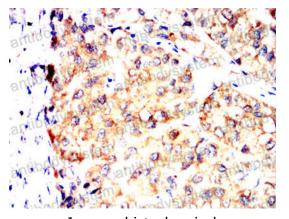

**Immunohistochemical** 

Immunohistochemical analysis of paraffinembedded human liver cancer tissues using SV2C mouse mAb with DAB staining.