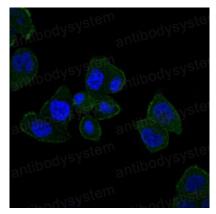

## Data Image

Immunofluorescence

Immunofluorescence analysis of HepG2 cells using HFE mouse mAb (green). Blue: DRAQ5 fluorescent DNA dye.