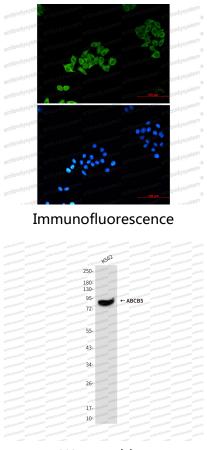

## Data Image

Western blot

Immunocytochemistry analysis of ABCB5 (green) in Hela using ABCB5 antibody ,and DAPI(blue)

Western blot analysis of ABCB5 in K562 lysates using ABCB5 antibody.

Recombinant Proteins & Antibodies