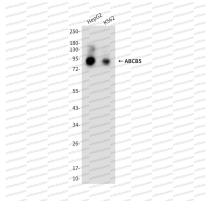

Western blot analysis of ABCB5 in HepG2, K562 lysates using ABCB5 antibody.

Western blot