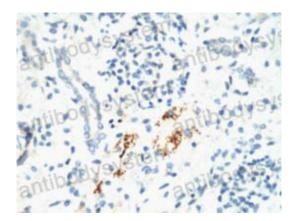

## Data Image

Immunofluorescence analysis of KIF7 in mouse colon using KIF7 antibody(red),and DAPI (blue).

Immunofluorescence

**Immunohistochemical** 

Immunohistochemistry analysis of paraffin-embedded mouse Kidney tissue using KIF7 antibody. High-pressure and temperature Sodium Citrate pH 6.0 was used for antigen retrieval.