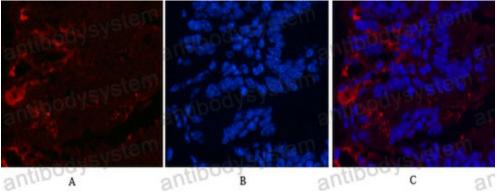

## Data Image

Immunofluorescence analysis of KIF7 in mouse colon using KIF7 antibody(red),and DAPI (blue).

Immunofluorescence

**Immunohistochemical** 

Immunohistochemistry analysis of paraffin-embedded mouse Kidney tissue using KIF7 antibody. High-pressure and temperature Sodium Citrate pH 6.0 was used for antigen retrieval.