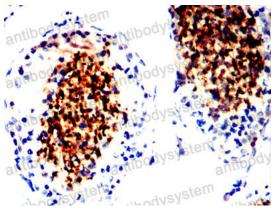

## Data Image

**Immunohistochemical** 

Immunohistochemical analysis of paraffinembedded human testis tissues using IZUMO4 mouse mAb with DAB staining.