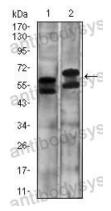

## Data Image

Flow Cytometry

Western blot

Flow cytometric analysis of NTERA-2 cells using CA9 mouse mAb (green) and negative control (red).

Western blot analysis using CA9 mouse mAb against A431 (1) and SW620 (2) cell lysate.