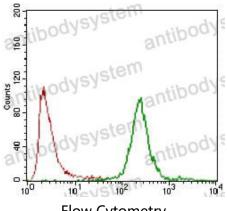

## Data Image

Flow Cytometry

Western blot

Flow cytometric analysis of NTERA-2 cells using CA9 mouse mAb (green) and negative control (red).

Western blot analysis using CA9 mouse mAb against A431 (1) and SW620 (2) cell lysate.