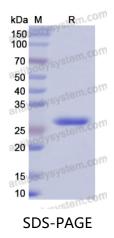

## Recombinant Human DNASE1 Protein, N-His

| Summary                    |                                                                                                                                                                           |
|----------------------------|---------------------------------------------------------------------------------------------------------------------------------------------------------------------------|
| Catalog No.                | YHD64201                                                                                                                                                                  |
| Alternative Names          | DNL1, Deoxyribonuclease I, DNASE1, Dornase alfa, Deoxyribonuclease-1,<br>DNase I, DRNI                                                                                    |
| Form                       | Lyophilized                                                                                                                                                               |
| Storage buffer             | Lyophilized from a solution in PBS pH 7.4, 0.02% NLS, 1mM EDTA, 4%<br>Trehalose, 1% Mannitol.                                                                             |
| Purity                     | >90% as determined by SDS-PAGE.                                                                                                                                           |
| Applications               | ELISA, Immunogen, SDS-PAGE, WB, Bioactivity testing in progress                                                                                                           |
| Endotoxin level            | Please contact with the lab for this information.                                                                                                                         |
| Expression system          | E. coli                                                                                                                                                                   |
| Accession                  | P24855                                                                                                                                                                    |
| Protein length             | Gly19-Ala259                                                                                                                                                              |
| Nature                     | Recombinant                                                                                                                                                               |
| Predicted molecular weight | 29.35 kDa                                                                                                                                                                 |
| Stability and Storage      | Use a manual defrost freezer and avoid repeated freeze thaw cycles. Store at 2 to 8°C for frequent use. Store at -20 to -80°C for twelve months from the date of receipt. |
| Reconstitution             | Reconstitute in sterile water for a stock solution. A copy of datasheet will be provided with the products, please refer to it for details.                               |
| Species                    | Homo sapiens (Human)                                                                                                                                                      |

## Data Image

SDS PAGE for recombinant Human DNASE1