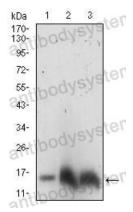

## Data Image

Flow Cytometry

Western blot

Flow cytometric analysis of NIH/3T3 cells using HH3 mouse mAb (green) and negative control (red).

Western blot analysis using AHH3 mouse mAb against NIH3T3 (1), Hela (2), K562 (3) cell lysate.