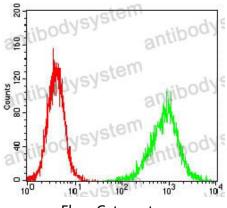

## Data Image

Flow Cytometry

Western blot

Flow cytometric analysis of NIH/3T3 cells using HH3 mouse mAb (green) and negative control (red).

Western blot analysis using AHH3 mouse mAb against NIH3T3 (1), Hela (2), K562 (3) cell lysate.