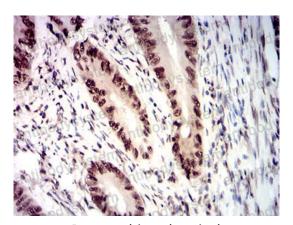

**Immunohistochemical** 

Immunohistochemical analysis of paraffinembedded human bladder cancer tissues using RBBP7 mouse mAb with DAB staining.

**Immunohistochemical** 

Immunohistochemical analysis of paraffinembedded human rectum cancer tissues using RBBP7 mouse mAb with DAB staining.