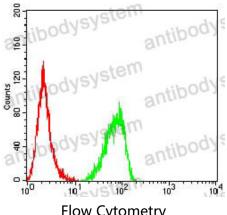

### Data Image

Flow Cytometry

Flow cytometric analysis of Hela cells using RBBP7 mouse mAb (green) and negative control (red).

**Immunofluorescence** 

Immunofluorescence analysis of Hela cells using RBBP7 mouse mAb. Blue: DRAQ5 fluorescent DNA dye. Red: Actin filaments have been labeled with Alexa Fluor- 555 phalloidin.