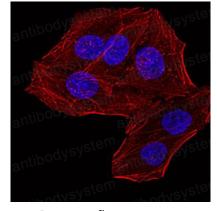

### Data Image

Flow Cytometry

Flow cytometric analysis of Hela cells using RBBP7 mouse mAb (green) and negative control (red).

**Immunofluorescence** 

Immunofluorescence analysis of Hela cells using RBBP7 mouse mAb. Blue: DRAQ5 fluorescent DNA dye. Red: Actin filaments have been labeled with Alexa Fluor- 555 phalloidin.