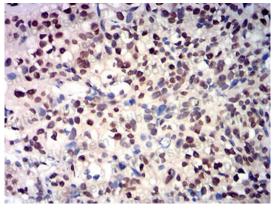

**Immunohistochemical** 

Immunohistochemical analysis of paraffinembedded human bladder cancer tissues using RBBP7 mouse mAb with DAB staining.

**Immunohistochemical** 

Immunohistochemical analysis of paraffinembedded human rectum cancer tissues using RBBP7 mouse mAb with DAB staining.

### Recombinant Proteins & Antibodies

Immunohistochemical

Western blot

Immunohistochemical analysis of paraffinembedded human rectum cancer tissues using RBBP7 mouse mAb with DAB staining.

Western blot analysis using RBBP7 mouse mAb against Jurkat (1), HepG2 (2), F9 (3), C6 (4), LNCAP (5), HL-60 (6), Hela (7), and SH-SY5Y (8) cell lysate.