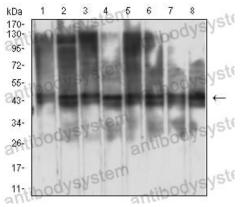

### Recombinant Proteins & Antibodies

Immunohistochemical

Western blot

Immunohistochemical analysis of paraffinembedded human rectum cancer tissues using RBBP7 mouse mAb with DAB staining.

Western blot analysis using RBBP7 mouse mAb against Jurkat (1), HepG2 (2), F9 (3), C6 (4), LNCAP (5), HL-60 (6), Hela (7), and SH-SY5Y (8) cell lysate.