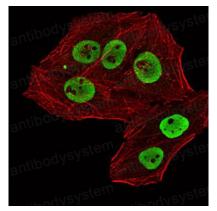

#### Recombinant Proteins & Antibodies

Immunofluorescence

Immunofluorescence analysis of Hela cells using RBBP7 mouse mAb (green). Blue: DRAQ5 fluorescent DNA dye. Red: Actin filaments have been labeled with Alexa Fluor- 555 phalloidin.