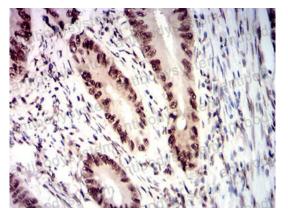

**Immunohistochemical** 

Immunohistochemical analysis of paraffinembedded human bladder cancer tissues using RBBP7 mouse mAb with DAB staining.

**Immunohistochemical** 

Immunohistochemical analysis of paraffinembedded human rectum cancer tissues using RBBP7 mouse mAb with DAB staining.

### Recombinant Proteins & Antibodies

Immunohistochemical

Western blot

Immunohistochemical analysis of paraffinembedded human rectum cancer tissues using RBBP7 mouse mAb with DAB staining.

Western blot analysis using RBBP7 mouse mAb against Jurkat (1), HepG2 (2), F9 (3), C6 (4), LNCAP (5), HL-60 (6), Hela (7), and SH-SY5Y (8) cell lysate.