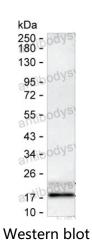

ell culture supernatant.                                                                                                                 |
| Endotoxin level       | Please contact with the lab for this information.                                                                                                                   |
| Accession             | Q16552                                                                                                                                                              |
| Stability and Storage | Use a manual defrost freezer and avoid repeated freeze-thaw cycles.<br>Store at 4°C short term (1-2 weeks). Store at -20°C 12 months. Store at -<br>80°C long term. |





Recombinant Proteins & Antibodies

Note

For research use only.

## Data Image



Result: RHH28801 can detect IL17A by Western blotting.