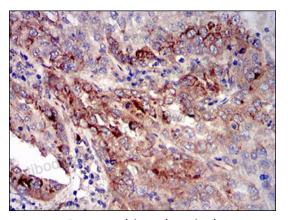

## Data Image

**Immunohistochemical** 

Immunohistochemical analysis of paraffinembedded human ovarian cancer tissues using IGFBP7 mouse mAb with DAB staining.

**Immunohistochemical** 

Immunohistochemical analysis of paraffinembedded human cervical cancer tissues using IGFBP7 mouse mAb with DAB staining.