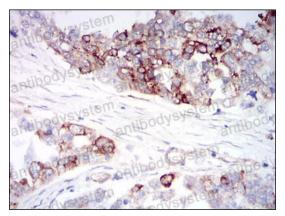

## Data Image

**Immunohistochemical** 

Immunohistochemical analysis of paraffinembedded human ovarian cancer tissues using IGFBP7 mouse mAb with DAB staining.

**Immunohistochemical** 

Immunohistochemical analysis of paraffinembedded human cervical cancer tissues using IGFBP7 mouse mAb with DAB staining.