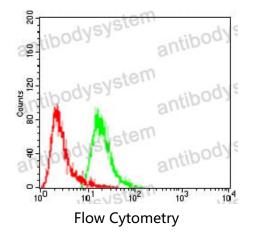

## Data Image

Flow cytometric analysis of A549 cells using HSPB2 mouse mAb (green) and negative control (red).